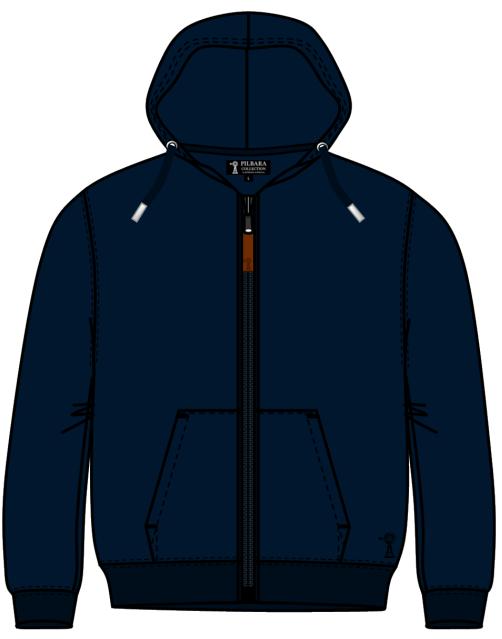

# **Pilbara Collection Knitted**

## **COMMERCIAL IN CONFIDENCE**

### Men's Classic Zip Through Fleece Hoodie RMPC093

### **Features**

- YKK Zipper with Genuine Leather Pull Tab
- Tone on Tone "Windmill" Embroidery
- Fitted Waist
- Ribbed Cuff
- Kangaroo PocketClassic Fit Hoodie Styling

80% Cotton, 20% Polyester Fleece, 310gsm

### Colour:

French Navy Black

Size Range XS - 5XL

### **Fabric Quality**

| Dimension Stabili | +/-5%           |     |  |  |
|-------------------|-----------------|-----|--|--|
| Colour Fastness   | Colour Change   | 4   |  |  |
| to Washing        | Colour Staining | 4-5 |  |  |
| Colour Fastness   | Dry             | 3-4 |  |  |
| to Rubbing        | Wet             | 2-3 |  |  |





### **French Navy Black**

## **Measurement Table**

| Major Points       | XS   | S    | М    | L    | XL   | 2XL  | 3XL  | 4XL  | 5XL  |  |  |
|--------------------|------|------|------|------|------|------|------|------|------|--|--|
| 1/2 Chest          | 55.5 | 58.0 | 60.5 | 63.0 | 65.5 | 68.0 | 70.5 | 73.0 | 75.5 |  |  |
| Centre Back Length | 69.0 | 70.0 | 71.0 | 72.0 | 73.0 | 74.0 | 75.0 | 76.0 | 77.0 |  |  |
| Sleeve Length      | 58.5 | 59.5 | 60.5 | 61.5 | 62.5 | 63.5 | 64.5 | 65.5 | 66.5 |  |  |
| Shoulder Width     | 50.0 | 52.0 | 54.0 | 56.0 | 58.0 | 60.0 | 62.0 | 64.0 | 66.0 |  |  |