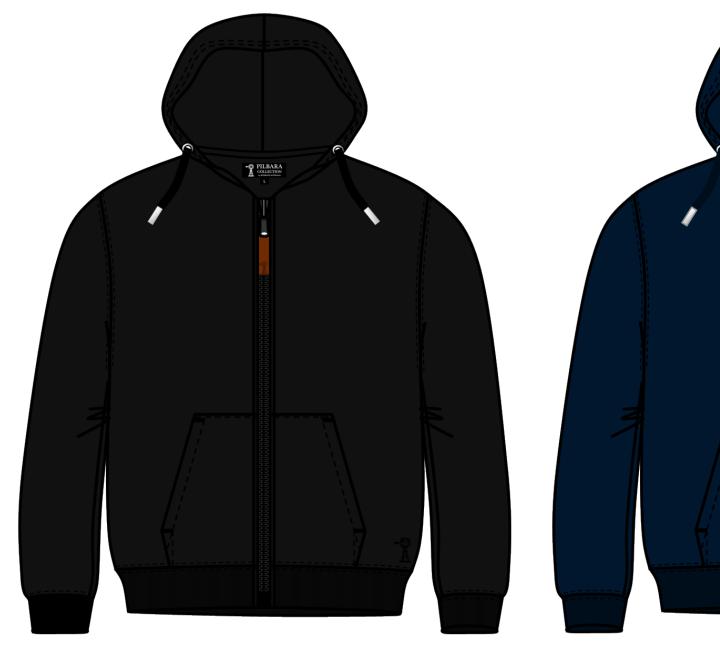

### Men's Classic Zip Through Fleece Hoodie RMPC093

### **Features**

- YKK Zipper with Genuine Leather Pull Tab
- Tone on Tone "Windmill" Embroidery
- Fitted Waist
- Ribbed Cuff
- Kangaroo PocketClassic Fit Hoodie Styling

80% Cotton, 20% Polyester Fleece, 310gsm

### Colour:

French Navy Black

Size Range XS - 5XL

### **French Navy Black**